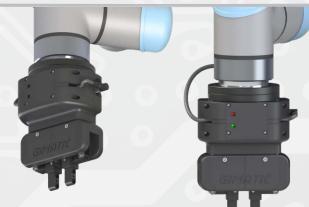

CAPBOX

The Capacitor Box allows a correct functionality of Gimatic's electric grippers in all the cases where power supply is limited in peak current (i.e. some collaborative robots).

- 3 models available (one for grippers size 16 and 25, one for grippers size 32).
- Plug & Play system.
- Compatible with all Gimatic electric actuators.
- Compact dimensions.
- Gimatic Srl società uni

- Embedded connection of power supply, command signal and additional I/O.
- Plug & Play connection with standard M8 8-pin connectors and angular M8 3-pin/4-pin connectors (depending on the version).

Gimatic Srl società unipersonale - Via E.Ferrari 2/4 - 25030 Roncadelle (BS) T. 030 2584655 E. info@gimatic.com - W. www.gimatic.com - C.F e P.I. IT02969010178