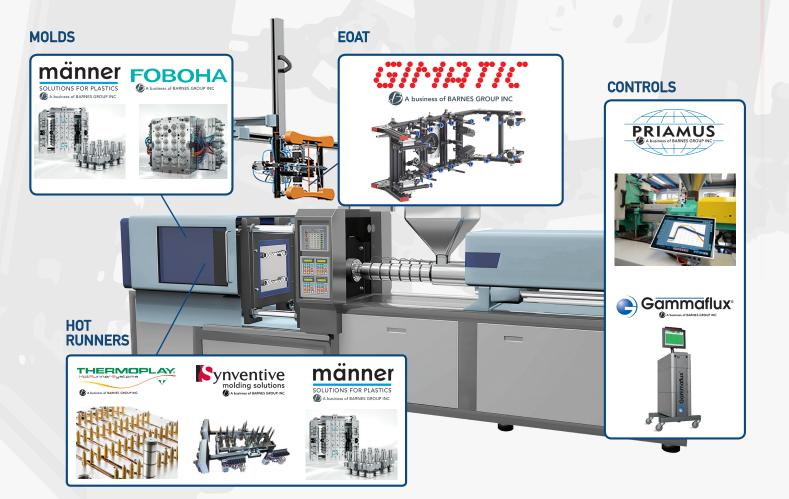

## 1 HQ Location

65 Sales Locations / 46 Manufacturing Locations

Over 160 years of history ~5.900 people worldwide

33% Aerospace Segment

Barnes Group's Molding Solutions and Gimatic Businesses Offer Complementary Plastics Processing Technologies