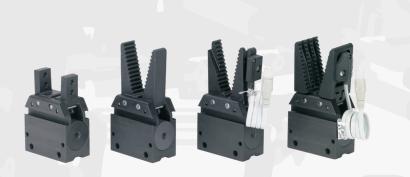

## AA

## 2-jaw self-centering angular pneumatic sprue gripper

- Double acting or spring open (-NO).
- Very high gripping force related to the weight and dimensions.
- Several options for fastening.
- Optional magnetic sensors on piston or on finger sensor probe.