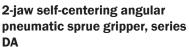

## 2-jaw self-centering angular pneumatic sprue gripper, series DB

- Single acting with spring opening.
- Several mounting accessories.
- Steel jaws.
- Plastic-steel-aluminium composite body.
- FDA-H1 food-grade grease.
- Tandem piston for higher gripping force.
- Optional sensors and clamps.