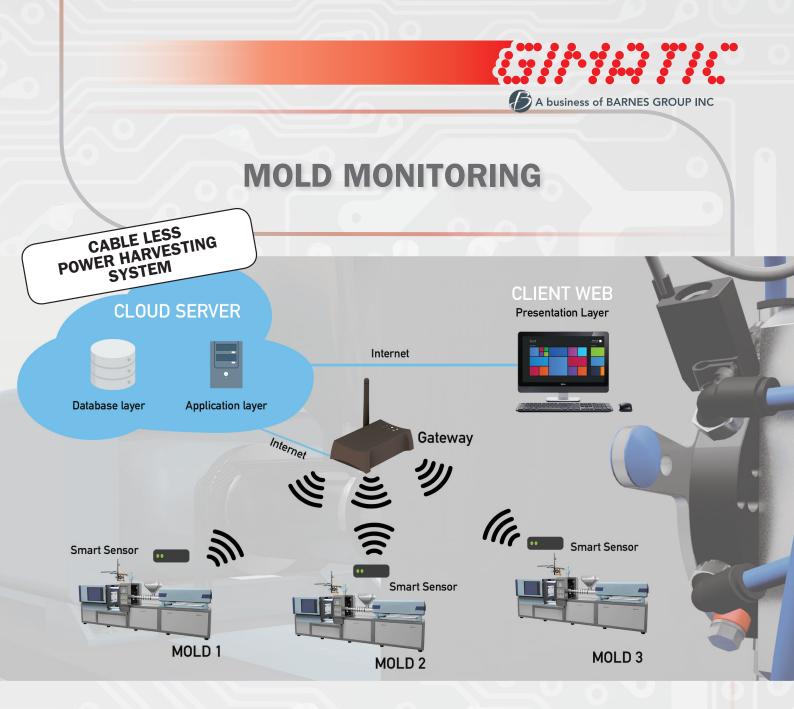

- Multiple can be used in the same network to extended the signal coverage
- The client can collect datas by each production site worldwide.
- Just one CLOUD based server accessible everywhere through the Web.
- One handles multiple sensors up to 100 m distance