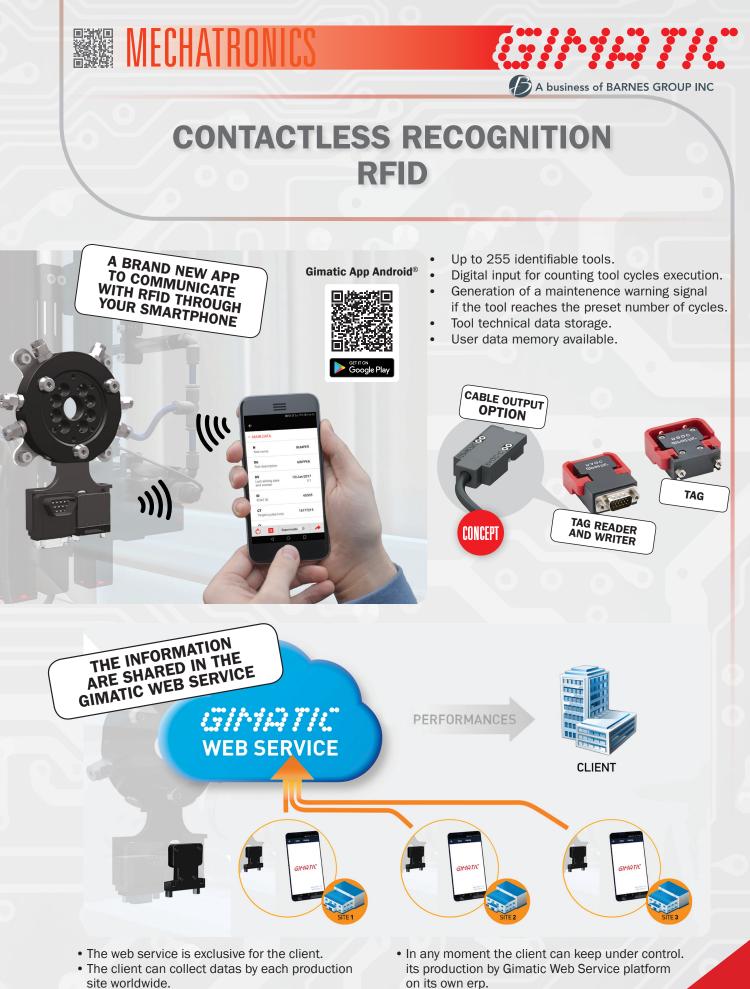

- Multiple can be used in the same network to extended the signal coverage
- The client can collect datas by each production site worldwide.
- Just one CLOUD based server accessible everywhere through the Web.
- One handles multiple sensors up to 100 m distance