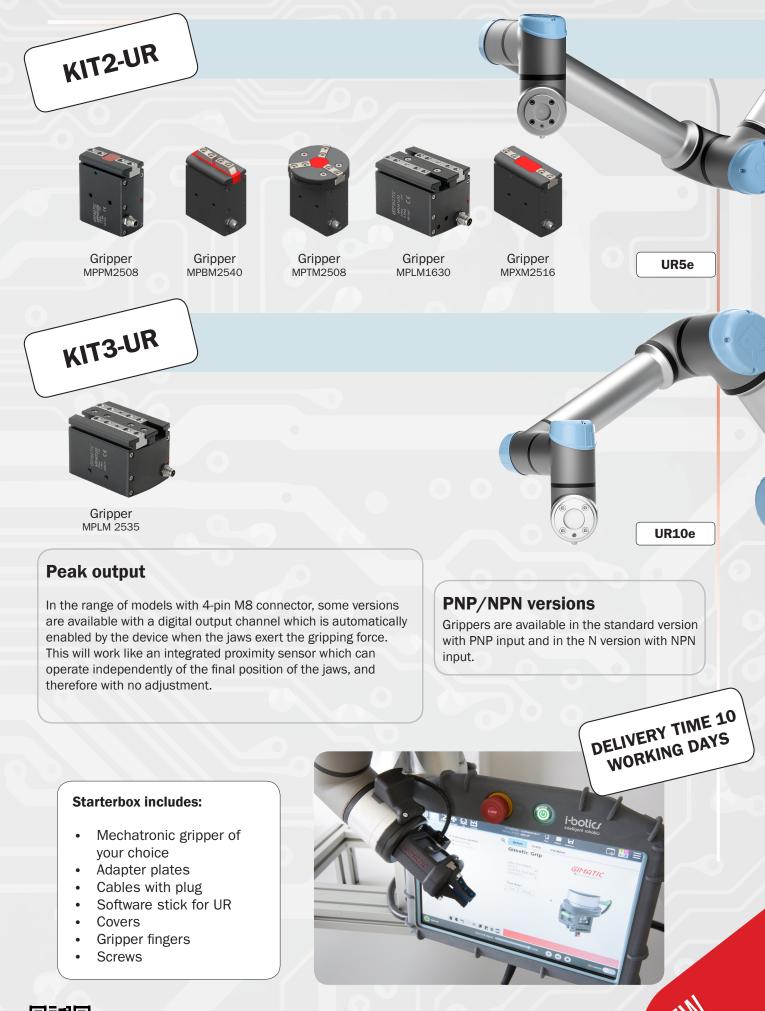

## **STARTERBOX**

## Your advantages with ours Starterboxes:

- Industrial gripper, type selection suitable for your application
- Low weight
- Compact design
- 100% gripping force safety at Power failure
- $\boldsymbol{\cdot}$  Optionally, other gripper fingers can be used individually delivered

## Starter box packaging is created with recyclable materials

KIT1-UR

Gripper MPPM1606

Gripper MPBM1640

Gripper MPTM1606

Gripper MPXM1612

UR3e

fin 900