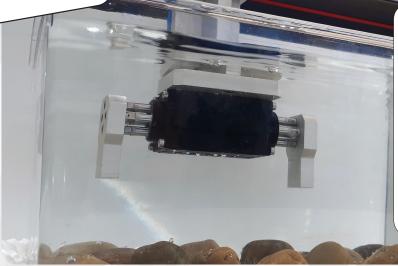

## SX - SXT SEALED 2 AND 3 JAWS GRIPPERS

A parallel gripper, specifically designed to provide the better performances in harsh environments, internally sealed to preserve from dust, oil and also one meter underwater with protection class IP67.