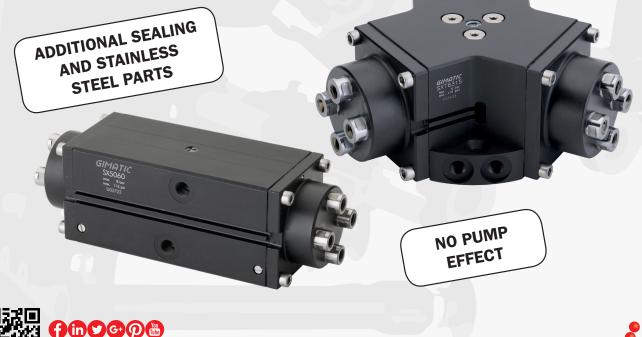

These grippers simply have no internal volumes. So there is no risk of aspiration caused by the pump effect of a variable volume.

|                          | SX4020 | SX4040 | SX5030 | SX5060 | SX6340 | SX6380 |
|--------------------------|--------|--------|--------|--------|--------|--------|
| Total stroke (± 0.5 mm ) | 20 mm  | 40 mm  | 30 mm  | 60 mm  | 40 mm  | 80 mm  |
| Weight                   | 750 g  | 900 g  | 1300 g | 1700 g | 2800 g | 3500 g |