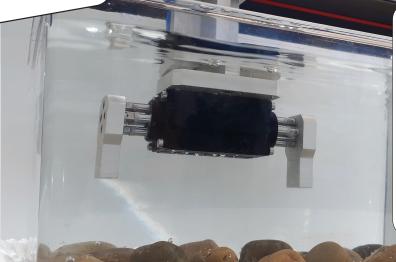

## SEALED 2 AND 3 JAWS GRIPPERS SX - SXT SERIES

IP67

A parallel gripper, specifically designed to provide the better performances in harsh environments, internally sealed to preserve from dust, oil and also one meter underwater with protection class IP67.

These grippers simply have no internal volumes. So there is no risk of aspiration caused by the pump effect of a variable volume.

|                          | SX4020 | SX4040 | SX5030 | SX5060 | SX6340 | SX6380 |
|--------------------------|--------|--------|--------|--------|--------|--------|
| Total stroke (± 0.5 mm ) | 20 mm  | 40 mm  | 30 mm  | 60 mm  | 40 mm  | 80 mm  |
| Weight                   | 750 g  | 900 g  | 1300 g | 1700 g | 2800 g | 3500 g |