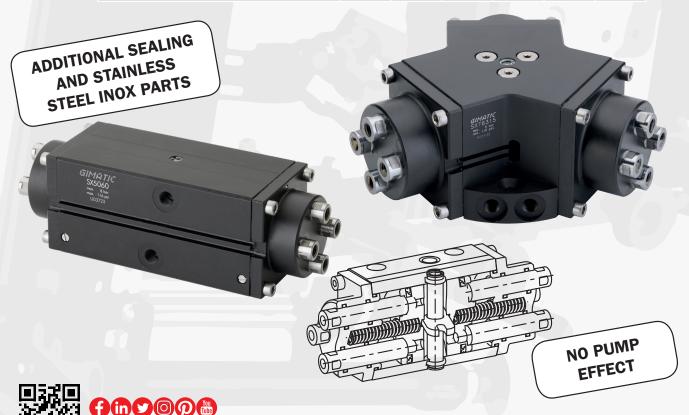

## SEALED 2 AND 3 JAWS GRIPPERS SX - SXT SERIES

IP67

A parallel gripper, specifically designed to provide the better performances in harsh environments, internally sealed to preserve from dust, oil and also one meter underwater with protection class IP67.

These grippers simply have no internal volumes. So there is no risk of aspiration caused by the pump effect of a variable volume.

|                          | SX4020 | SX4040 | SX5030 | SX5060 | SX6340 | SX6380 |
|--------------------------|--------|--------|--------|--------|--------|--------|
| Total stroke (± 0.5 mm ) | 20 mm  | 40 mm  | 30 mm  | 60 mm  | 40 mm  | 80 mm  |
| Weight                   | 750 g  | 900 g  | 1300 g | 1700 g | 2800 g | 3500 g |