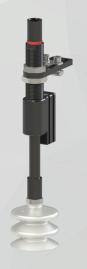

### **TELESCOPIC SUSPENSIONS**

- Telescopic movement: fittings and pipes do not move.
- Non-rotative rod with high load capability
- FDA-H1 food-grade grease
- Pressure range: -1 ÷ 8 bar