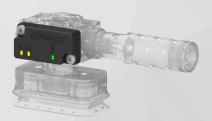

### **VACUUM SWITCHES**

 Digital vacuum switch with colour display, PNP outputs, NO or NC

 Electromechanical vacuum switch preset to -30kPa, -50kPa, -70kPa, PNP or NPN digital output NO or NC

 Digital vacuum switch, preset to -30kPa, - 50kPa, - 70kPa, PNP or NPN. M8X13-pin male connector