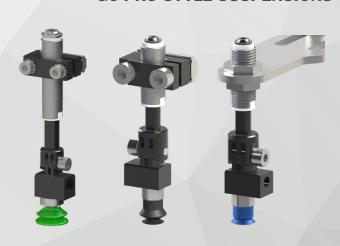

### **GO-PRO STYLE SUSPENSIONS**

- External air feeding
- Body and rod in anodized aluminum
- Non-rotative rod with high load capability
- Pressure range:  $-1 \div 8$  bar
- FDA-H1 food-grade grease

- · Rotative rod
- Pressure range: -1 ÷ 8 bar
- FDA-H1 food-grade grease