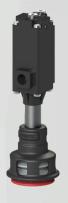

### SUSPENSION WITH BRAKE NON-ROTATIVE / ROTATIVE

- Non-rotative rod with high load capability
- Spring in stainless steel
- Pressure range: -1 ÷ 8 bar
- Pneumatic rod lock NO or unlock NC device
- FDA-H1 food-grade grease
- Optional sensors (SS or SI type)