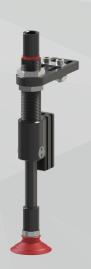

### SUSPENSION WITH BRAKE NON-ROTATIVE / ROTATIVE

- Non-rotative rod with high load capability
- Spring in stainless steel
- Pressure range: -1 ÷ 8 bar
- Pneumatic rod lock NO or unlock NC device
- FDA-H1 food-grade grease
- Optional sensors (SS or SI type)