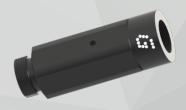

### **VACUUM SWITCHES**

 Digital vacuum switch with colour display, PNP outputs, NO or NC

 Electromechanical vacuum switch preset to -30kPa, -50kPa, -70kPa, PNP or NPN digital output NO or NC

 Digital vacuum switch, preset to -30kPa, - 50kPa, - 70kPa, PNP or NPN. M8X13-pin male connector