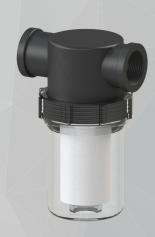

al vacuum switch preset to -30kPa, -50kPa, -70kPa, PNP or NPN digital output NO or NC



 Digital vacuum switch, preset to -30kPa, - 50kPa, - 70kPa, PNP or NPN. M8X13-pin male connector

### **RELEASE SYSTEMS**



- Quick release valve by atmospheric pressur G1/8"
- Restores the atmospheric pressure inside the gripping device to enable the quick release of the product
- Suitable for sealed applications to reduce cycle time



- Blow-off non return valve, G1/8"
- Prevents vacuum from being pulled through the blowoff lines, faster response time
- · Reliable quick-release function even with several units

### VACTIVATORS VACUUM ACTUATORS





- Self-adjusting stroke.
- Operated by vacuum only.
- The extension and the retraction movements are automatically actuated.

### **VACUUM FILTERS**





 Filter: G1/8";G3/8"; G1/2"; G3/4"-Porosity 5 and 35 µm