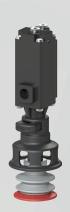

## **GIMATIC SUSPENSION**

### STANDARD SUSPENSIONS

### **GO-PRO STYLE SUSPENSIONS**

- External air feeding
- Body and rod in anodized aluminum
- Non-rotative rod with high load capability
- Pressure range:  $-1 \div 8$  bar
- FDA-H1 food-grade grease

- · Rotative rod
- Pressure range: -1 ÷ 8 bar
- FDA-H1 food-grade grease

### SUSPENSION WITH BRAKE NON-ROTATIVE / ROTATIVE

- Non-rotative rod with high load capability
- Spring in stainless steel
- Pressure range: -1 ÷ 8 bar
- Pneumatic rod lock NO or unlock NC device
- FDA-H1 food-grade grease
- Optional sensors (SS or SI type)

### **TELESCOPIC SUSPENSIONS**

- Telescopic movement: fittings and pipes do not move.
- Non-rotative rod with high load capability
- FDA-H1 food-grade grease
- Pressure range: -1 ÷ 8 bar

#### **BALL JOINTS**

- Pneumatically-driven device for joint lock (-NO) or unlock (-NC).
- Patented design with rotation fulcrum very close to the vacuum cup plane.