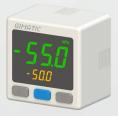

### **VACUUM SWITCHES**

 Digital vacuum switch with colour display, PNP outputs, NO or NC

 Electromechanical vacuum switch preset to -30kPa, -50kPa, -70kPa, PNP or NPN digital output NO or NC

 Digital vacuum switch, preset to -30kPa, - 50kPa, - 70kPa, PNP or NPN. M8X13-pin male connector