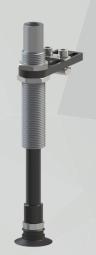

### **TELESCOPIC SUSPENSIONS**

- Telescopic movement: fittings and pipes do not move.
- Non-rotative rod with high load capability
- FDA-H1 food-grade grease
- Pressure range: -1 ÷ 8 bar