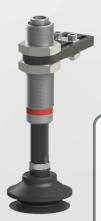

## **GIMATIC SUSPENSION**

### STANDARD SUSPENSIONS

### **GO-PRO STYLE SUSPENSIONS**



- External air feeding
- Body and rod in anodized aluminum
- Non-rotative rod with high load capability
- Pressure range:  $-1 \div 8$  bar
- FDA-H1 food-grade grease



- · Rotative rod
- Pressure range: -1 ÷ 8 bar
- FDA-H1 food-grade grease

### SUSPENSION WITH BRAKE NON-ROTATIVE / ROTATIVE





- Non-rotative rod with high load capability
- Spring in stainless steel
- Pressure range: -1 ÷ 8 bar
- Pneumatic rod lock NO or unlock NC device
- FDA-H1 food-grade grease
- Optional sensors (SS or SI type)

### **TELESCOPIC SUSPENSIONS**

- Telescopic movement: fittings and pipes do not move.
- Non-rotative rod with high load capability
- FDA-H1 food-grade grease
- Pressure range: -1 ÷ 8 bar





#### **BALL JOINTS**

- Pneumatically-driven device for joint lock (-NO) or unlock (-NC).
- Paten