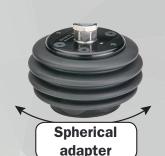

#### **BALL JOINTS**

- Pneumatically-driven device for joint lock (-NO) or unlock (-NC).
- Patented design with rotation fulcrum very close to the vacuum cup plane.