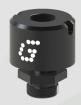

### **VACUUM SWITCHES**

 Digital vacuum switch with colour display, PNP outputs, NO or NC

 Electromechanical vacuum switch preset to -30kPa, -50kPa, -70kPa, PNP or NPN digital output NO or NC

 Digital vacuum switch, preset to -30kPa, - 50kPa, - 70kPa, PNP or NPN. M8X13-pin male connector