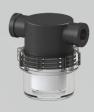

ical vacuum switch preset to -30kPa, -50kPa, -70kPa, PNP or NPN digital output NO or NC



 Digital vacuum switch, preset to -30kPa, - 50kPa, - 70kPa, PNP or NPN. M8X13-pin male connector

### **RELEASE SYSTEMS**



- Quick release valve by atmospheric pressur G1/8"
- Restores the atmospheric pressure inside the gripping device to enable the quick release of the product
- Suitable for sealed applications to reduce cycle time



- Blow-off non return valve, G1/8"
- Prevents vacuum from being pulled through the blowoff lines, faster response time
- · Reliable quick-release function even with several units

### VACTIVATORS VACUUM ACTUATORS





- Self-adjusting stroke.
- Operated by vacuum only.
- The extension and the retraction movements are automatically actuated.

### **VACUUM FILTERS**





 Filter: G1/8";G3/8"; G1/2"; G3/4"-Porosity 5 and 35 µm